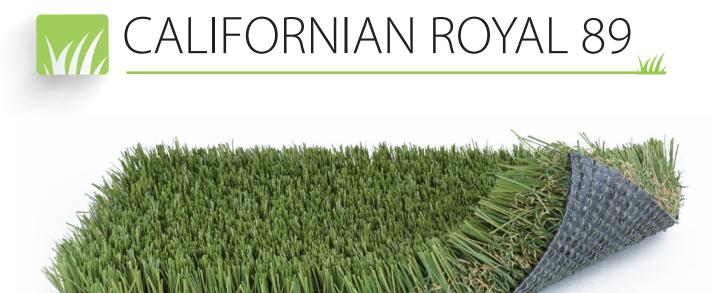

**PILE HEIGHT** 

## SPECIFICATIONS

YARN TYPEMulti C Polyethylene, with Polyethylene thatchYARN COLORCal Summer BlendTHATCH COLORGreen & TanPILE HEIGHT1‰"FACE WEIGHT89 oz per square yardTUFTING GAUGE3/8"BACKINGPrimary = Woven PP, Secondary = UrethaneWIDTH15'WARRANTY15 Spiches per hour, per square yardINFILL REQUIREDYes