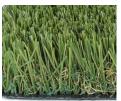

**PILE HEIGHT** 

## SPECIFICATIONS

YARN TYPEMulti C Polyethylene, with Polyethylene thatchYARN COLORCal Summer BlendTHATCH COLORGreen & TanPILE HEIGHT1‰"FACE WEIGHT89 oz per square yardTUFTING GAUGE3/8"BACKINGPrimary = Woven PP, Secondary = UrethaneWIDTH15'WARRANTY15 Spiches per hour, per square yardINFILL REQUIREDYes