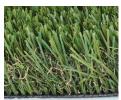

PILE HEIGHT

**BACKING** Primary = Woven PP, Secondary = Urethane

## **SPECIFICATIONS**

YARN TYPE PE Flat Diamond yarn

**YARN COLOR** 1 to 2 Blend of Lime and Field green

**THATCH COLOR** Green & Brown

PILE HEIGHT 1%"

**FACE WEIGHT** 50 oz per square yard

**TUFTING GAUGE** 3/8"