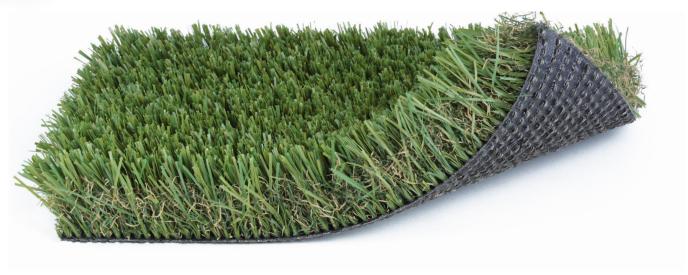

PILE HEIGHT

**BACKING** Primary = Woven PP, Secondary = Urethane

## **SPECIFICATIONS**

YARN TYPE PE Flat Diamond yarn

**YARN COLOR** 1 to 2 Blend of Lime and Field green

**THATCH COLOR** Green & Brown

PILE HEIGHT 1%"

**FACE WEIGHT** 50 oz per square yard

**TUFTING GAUGE** 3/8"

**BACKING** Primary = Woven PP, Secondary = Urethane

**WIDTH** 15'

**WARRANTY** 18 Years residential, 15 years commercial

**DRAINAGE RATE** >55 inches per hour, per square yard

**INFILL REQUIRED** Yes

\*Meets all Federal and State of California lead level requirements