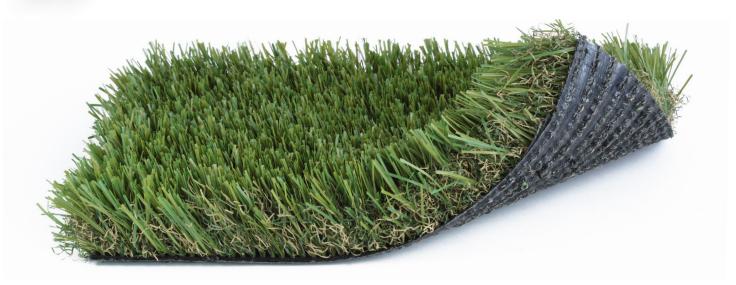

## **SPECIFICATIONS**

**YARN TYPE** S Blade Polyethylene, with Polyethylene thatch

YARN COLOR Field Green & Olive

**THATCH COLOR** Green & Tan

PILE HEIGHT 1¾"

**FACE WEIGHT** 90 oz per square yard

**TUFTING GAUGE** 

PILE HEIGHT

**BACKING** Primary = Woven PP, Secondary = Urethane

**BACKING** Primary = Woven PP, Secondary = Urethane

**WIDTH** 

**WARRANTY** 18 Years residential, 15 years commercial

**DRAINAGE RATE** >55 inches per hour, per square yard

**INFILL REQUIRED** Yes

\*Meets all Federal and State of California lead level requirements