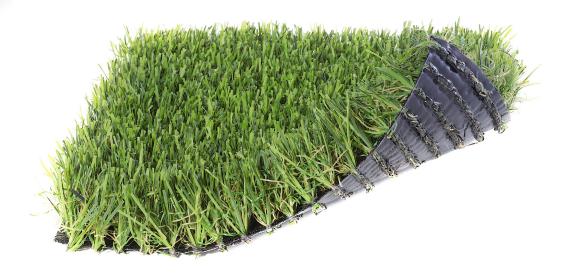

## **SPECIFICATIONS**

**YARN TYPE** S Blade Polyethylene, with Polyethylene thatch

**YARN COLOR** Field Green and Apple

**THATCH COLOR** Green & Tan

PILE HEIGHT 1½"

**FACE WEIGHT** 60 oz per square yard

**TUFTING GAUGE** 1/2"

**BACKING** Woven PP with Urethane

**WIDTH** 15'

**WARRANTY** 15 Years

**DRAINAGE RATE** Less than 55 inches per hour, per square yard

**INFILL REQUIRED** Yes

\*Meets all Federal and State of California lead level requirements