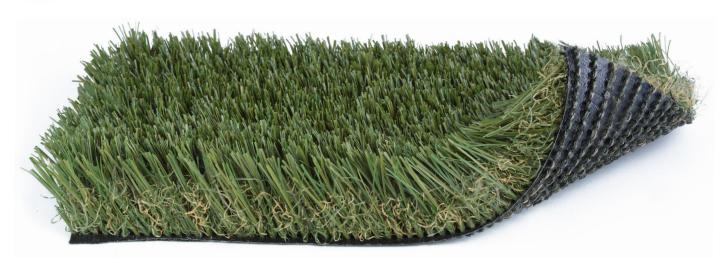

## **SPECIFICATIONS**

YARN TYPE Multi C Polyethylene, with Polyethylene thatch

YARN COLOR Cal Summer Blend

**THATCH COLOR** Green & Tan

PILE HEIGHT 1½"

**FACE WEIGHT** 49 oz per square yard

**TUFTING GAUGE** 3/8"

**BACKING** Primary = Woven PP, Secondary = Urethane

**WIDTH** 15'

**WARRANTY** 15 Years

**DRAINAGE RATE** >55 inches per hour, per square yard

**INFILL REQUIRED** Yes

\*Meets all Federal and State of California lead level requirements