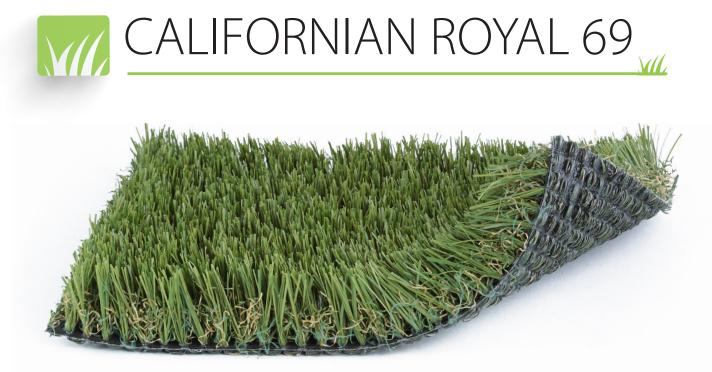

## SPECIFICATIONS

YARN TYPEMulti C Polyethylene, with Polyethylene thatchYARN COLORCal Summer BlendTHATCH COLORGreen & TanPILE HEIGHT1%"FACE WEIGHT69 oz per square yardTUFTING GAUGE3/8"BACKINGPrimary = Woven PP, Secondary = UrethaneWIDTH15'WARRANTY15 Spiches per hour, per square yardINFILL REQUIREDYes