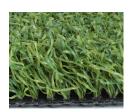

## **SPECIFICATIONS**

YARN TYPE Texterized Polypropylene

YARN COLOR Spring Blend

THATCH COLOR N/A

PILE HEIGHT 3/4"

**FACE WEIGHT** 45 oz per square yard

**TUFTING GAUGE** 3/16"

**BACKING** Woven PP with Urethane