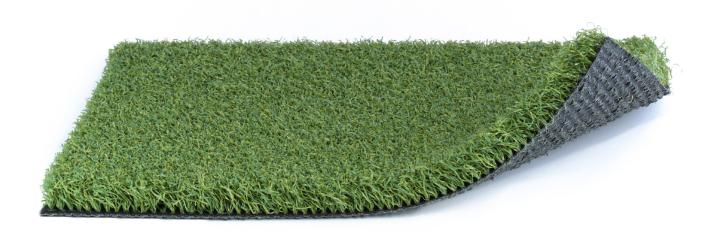

## BASEBALL BASICS

**PILE HEIGHT** 

**BACKING** Woven PP with Urethane

## **SPECIFICATIONS**

YARN TYPE Texterized Polypropylene

YARN COLOR Spring Blend

THATCH COLOR N/A

PILE HEIGHT 3/4"

**FACE WEIGHT** 45 oz per square yard

**TUFTING GAUGE** 3/16"

**BACKING** Woven PP with Urethane

**WIDTH** 15'

**WARRANTY** 8 Years

**DRAINAGE RATE** Less than 55 inches per hour, per square yard

**INFILL REQUIRED** Yes