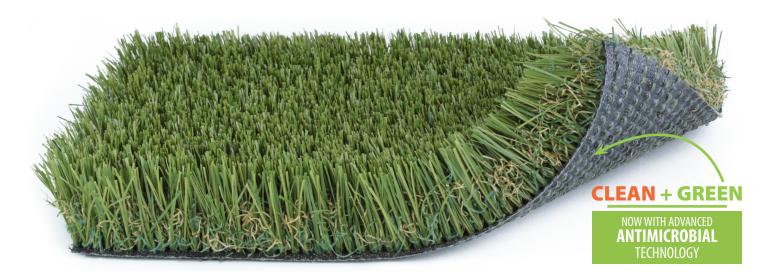

## CALIFORNIAN ROYAL 89

## **SPECIFICATIONS**

| Yarn Type:       | Multi C Polyethylene, with Polyethylene thatch |
|------------------|------------------------------------------------|
| Yarn Color:      | Cal Summer Blend                               |
| Thatch Color:    | Green & Tan                                    |
| Face Weight:     | 89 oz. per square yard                         |
| Pile Height:     | 1 7/10″                                        |
| Tufting Gauge:   | 3/8″                                           |
| Backing:         | Antimicrobial Backing                          |
| Width:           | 15' wide rolls                                 |
| Warranty:        | 15 Years                                       |
| Drainage Rate:   | 55 gallons per hour, per square yard           |
| Infill Required: | Yes                                            |

NEW ANTIMICROBIAL BACKING

**PREVENTS BACTERIAL GROWTH-** Effectively inhibits the growth of mold, mildew, algae, and other bacteria

- KEEPS TURF FRESH & NEW- Protects against microbial deterioration, discoloration, odor, and bio-fouling
- TESTED AND TRIED- Successfully passes ASTM E1428 (against pink stain), ASTM G21 (fungi), and ASTMAATCC Method 30 (mildew)