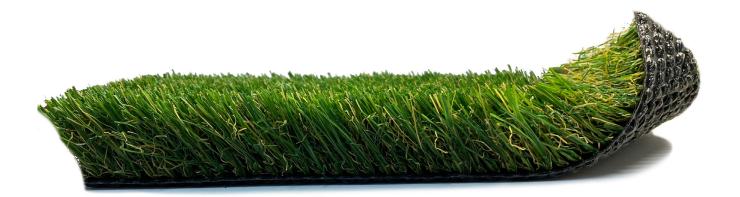

## **SPECIFICATIONS**

Yarn Type: C Shaped Polyethylene

Yarn Color: Field Olive & Tan

Thatch Color: Tan & Green

**Face Weight:** 80 oz. per square yard

Pile Height: 1 7/8" Tufting Gauge: 3/8"

Backing: Urethane

Width: 15' wide rolls

Warranty: 15 Years

Drainage Rate: Less than 55 inches per hour, per square yard **Infill Required:** Yes, 2 pounds per square foot recommended